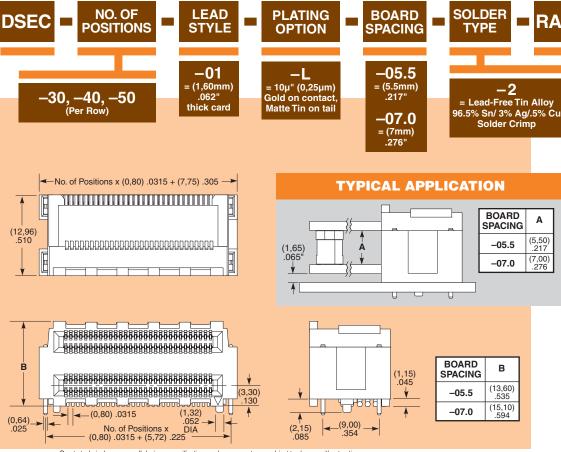

(0,80mm) .0315" **DSEC SERIES** 

#### **SPECIFICATIONS**

For complete specifications and recommended PCB layouts see www.samtec.com?DSEC

#### Insulator Material:

Black Liquid Crystal Polymer Contact: Copper Alloy Plating: Au or Sn over 50μ" (1,27µm) Ni Current Rating: Testing Now!

Operating Temp: -55°C to +125°C Card Insertion Depth: (5,94mm) .234" nominal **RoHS Compliant:** 