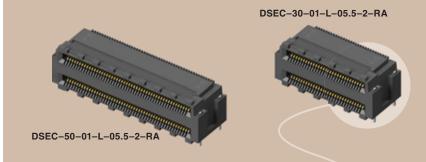

(0,80mm) .0315" **DSEC SERIES** 



# DUAL STACK EDGE CARD SOCKET

#### **SPECIFICATIONS**

For complete specifications and recommended PCB layouts see www.samtec.com?DSEC

#### Insulator Material:

Black Liquid Crystal Polymer Contact: Copper Alloy Plating: Au or Sn over 50μ" (1,27µm) Ni Current Rating: Testing Now!

Operating Temp: -55°C to +125°C Card Insertion Depth: (5,94mm) .234" nominal **RoHS Compliant:** 

### **Processing:**

Max Processing Temp: 230°C for 60 seconds, or 260°C for 20 seconds 3x Lead-Free Solderable:

## ALSO AVAILABLE

- Tin-Lead Solder Charge
- · Other card spacings
- · Single card elevated
- · Other plating options Call Samtec.





Note: Some lengths, styles and options are non-standard, non-returnable.