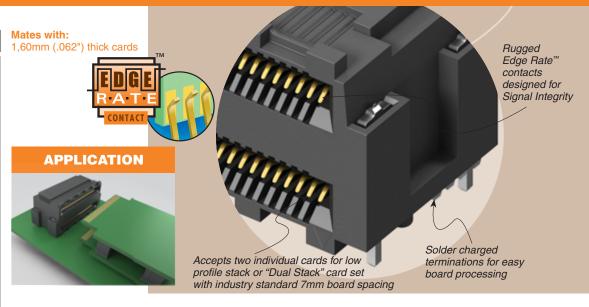

## ALSO AVAILABLE

- Tin-Lead Solder Charge
- · Other card spacings
- · Single card elevated
- · Other plating options Call Samtec.

Note: Some lengths, styles and options are non-standard, non-returnable.